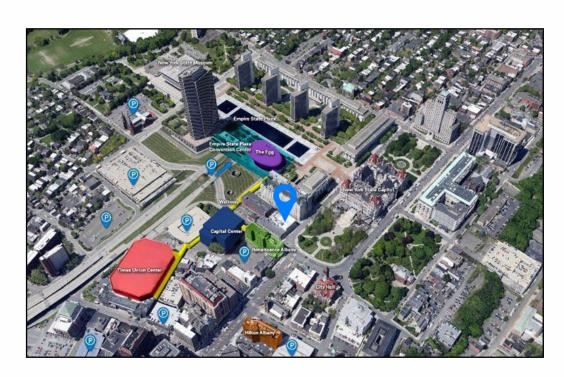

RENAISSANCE HOTEL
- WALK TO EVERYTHING!
- ON-SITE COVERED PARKING
- PRO-ACTIVE ON SITE PROPERTY MANAGEMENT
- INCREDIBLE VIEWS

#### **AVAILABLE SUITE SIZES**

2,877 SF 3rd Floor Office Space

• 938 SF Retail Space

• 840 SF Retail / Office Space

• 2,880 SF Retail Space

RATES BEGINNING AT \$16.00/SF + UTILITIES

FOR MORE INFORMATION PLEASE CONTACT

#### **RUDY R. LYNCH, CCIM**

NYS Licensed Associate Real Estate Broker (518) 462-7491 x 105 office (518) 337-3705 mobile Rudy@CarrowRealEstate.com



## 146-150 STATE STREET ALBANY, NY

#### **LOCATION**





FOR MORE INFORMATION PLEASE CONTACT

**RUDY R. LYNCH, CCIM** 

NYS Licensed Associate Real Estate Broker (518) 462-7491 x 207 office (518) 337-3705 mobile Rudy@CarrowRealEstate.com



## 146-150 STATE STREET ALBANY, NY

## AMPLE PARKING



#### **DEMOGRAPHICS**

| Population             | 3 Mile    | 5 Mile    | 10 Mile   |
|------------------------|-----------|-----------|-----------|
| 2016 Total Population: | 103,426   | 178,474   | 387,908   |
| 2021 Population:       | 104,352   | 180,664   | 392,368   |
| Pop Growth 2016-2021:  | 0.90%     | 1.23%     | 1.15%     |
| Average Age:           | 36.40     | 37.90     | 39.00     |
| Households             |           |           |           |
| 2016 Total Households: | 45,256    | 74,430    | 160,847   |
| HH Growth 2016-2021:   | 0.87%     | 1.28%     | 1.21%     |
| Median Household Inc:  | \$43,585  | \$55,046  | \$60,473  |
| Avg Household Size:    | 2.20      | 2.20      | 2.30      |
| 2016 Avg HH Vehicles:  | 1.00      | 1.00      | 2.00      |
| Housing