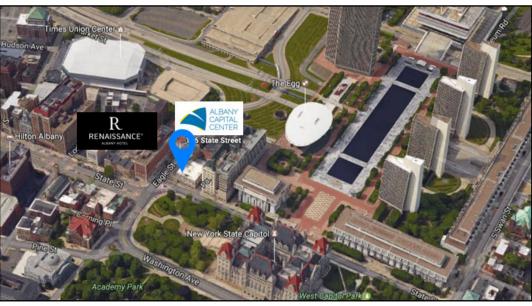

Y, NY

#### LOCATION! LOCATION! LOCATION!

DIRECTLY ACROSS FROM THE NYS CAPITOL, NEW MARRIOTT RENAISSANCE HOTEL AND BRAND NEW ALBANY CONVENTION CENTER!



- DIRECTLY ACROSS FROM THE NYS CAPITOL, NEW ALBANY CONVENTION CENTER AND NEW MARRIOT RENAISSANCE HOTEL
- WALK TO EVERYTHING!
- ON-SITE COVERED PARKING
- PRO-ACTIVE ON SITE PROPERTY MANAGEMENT
- INCREDIBLE VIEWS

#### **AVAILABLE SUITE SIZES**

2,877 SF 3rd Floor Office Space

• 938 SF Retail Space

• 840 SF Retail / Office Space

• 2,880 SF Retail Space

RATES BEGINNING AT \$16.00/SF + UTILITIES

FOR MORE INFORMATION PLEASE CONTACT

#### **RUDY R. LYNCH, CCIM**

NYS Licensed Associate Real Estate Broker (518) 462-7491 x 105 office (518) 337-3705 mobile Rudy@CarrowRealEstate.com



## 146-150 STATE STREET ALBANY, NY

#### **LOCATION**





FOR MORE INFORMATION PLEASE CONTACT

**RUDY R. LYNCH, CCIM** 

NYS Licensed Associate Real Estate Broker (518) 462-7491 x 207 office (518) 337-3705 mobile Rudy@CarrowRealEstate.com



## 146-150 STATE STREET ALBANY, NY

## AMPLE PARKING



#### **DEMOGRAPHICS**

| Population             | 3 Mile    | 5 Mile    | 10 Mile   |
|------------------------|-----------|-----------|-----------|
| 2016 Total Population: | 103,426   | 178,474   | 387,908   |
| 2021 Population:       | 104,352   | 180,664   | 392,368   |
| Pop Growth 2016-2021:  | 0.90%     | 1.23%     | 1.15%     |
| Average Age:           | 36.40     | 37.90     | 39.00     |
| Households             |           |           |           |
| 2016 Total Households: | 45,256    | 74,430    | 160,847   |
| HH Growth 2016-2021:   | 0.87